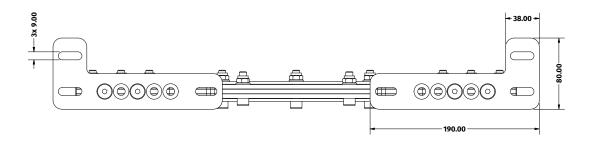

## QUBIC SYSTEM QS-Pivot



## ACCESSORY QS-Pivot

**QS-Pivot** is an innovative accessory designed for users seeking the intense sensations typically found in high-end simulators. When combined with QS-210 or QS-220 actuators, it creates a unique 2.5 DOF\* configuration that delivers full immersion in driving simulation. QS-Pivot is an accessible way to bring high-end motion sensations into your simulator. It's ideal for users looking to enter the world of motion quickly and efficiently. It's the fastest way to experience premium motion without the complexity and cost of full-motion platforms.

\* Heave motion pattern combined from pitch axis.



## GENERAL DIMENSIONS