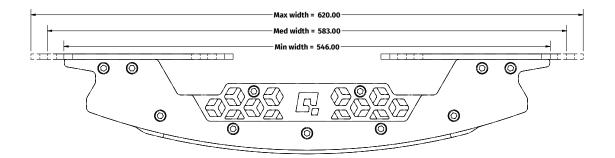

## QUBIC SYSTEM QS-Pivot



## ACCESSORY QS-Pivot

**QS-Pivot** is an innovative accessory designed for users seeking the intense sensations typically found in high-end simulators. When combined with QS-210 or QS-220 actuators, it creates a unique 2.5 DOF\* configuration that delivers full immersion in driving simulation. QS-Pivot is an accessible way to bring high-end motion sensations into your simulator. It's ideal for users looking to enter the world of motion quickly and efficiently. It's the fastest way to experience premium motion without the complexity and cost of full-motion platforms.

\* Heave motion pattern combined from pitch axis.



## GENERAL DIMENSIONS