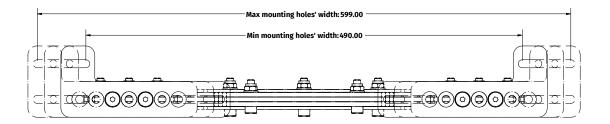

## QUBIC SYSTEM QS-Pivot



## ACCESSORY QS-Pivot

**QS-Pivot** is an innovative accessory designed for users seeking the intense sensations typically found in high-end simulators. When combined with QS-210 or QS-220 actuators, it creates a unique 2.5 DOF\* configuration that delivers full immersion in driving simulation. QS-Pivot is an accessible way to bring high-end motion sensations into your simulator. It's ideal for users looking to enter the world of motion quickly and efficiently. It's the fastest way to experience premium motion without the complexity and cost of full-motion platforms.

\* Heave motion pattern combined from pitch axis.



## GENERAL DIMENSIONS