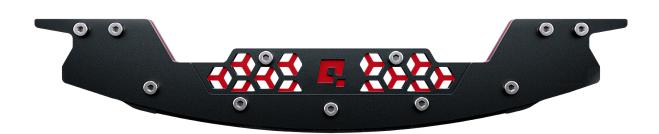

## ACCESSORY QS-Pivot

**QS-Pivot** is an innovative accessory designed for users seeking the intense sensations typically found in high-end simulators. When combined with QS-210 or QS-220 actuators, it creates a unique 2.5 DOF\* configuration that delivers full immersion in driving simulation. QS-Pivot is an accessible way to bring high-end motion sensations into your simulator. It's ideal for users looking to enter the world of motion quickly and efficiently. It's the fastest way to experience premium motion without the complexity and cost of full-motion platforms.