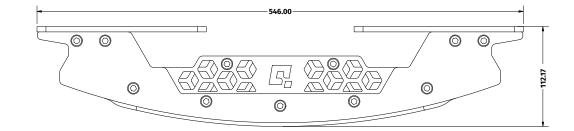

## QUBIC SYSTEM QS-Pivot



## ACCESSORY QS-Pivot

**QS-Pivot** is an innovative accessory designed for users seeking the intense sensations typically found in high-end simulators. When combined with QS-210 or QS-220 actuators, it creates a unique 2.5 DOF\* configuration that delivers full immersion in driving simulation. QS-Pivot is an accessible way to bring high-end motion sensations into your simulator. It's ideal for users looking to enter the world of motion quickly and efficiently. It's the fastest way to experience premium motion without the complexity and cost of full-motion platforms.

\* Heave motion pattern combined from pitch axis.



## GENERAL DIMENSIONS