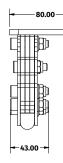

## QUBIC SYSTEM QS-Pivot



## ACCESSORY QS-Pivot

**QS-Pivot** is an innovative accessory designed for users seeking the intense sensations typically found in high-end simulators. When combined with QS-210 or QS-220 actuators, it creates a unique 2.5 DOF\* configuration that delivers full immersion in driving simulation. QS-Pivot is an accessible way to bring high-end motion sensations into your simulator. It's ideal for users looking to enter the world of motion quickly and efficiently. It's the fastest way to experience premium motion without the complexity and cost of full-motion platforms.

\* Heave motion pattern combined from pitch axis.



## GENERAL DIMENSIONS